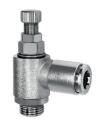

# Throttle check valve

adjustable with knurled screw and slotted-head screwdriver

## PLUS

Art. No. 113809 Type No. 341.014-8-D

**Exemplary illustration** 

For throttling flow rates and regulating the piston speed of cylinders. Small dimensions, ideal for tight spaces. To be screwed directly into the valve or cylinder. The set flow rate can be locked via the lock nut in the version with knurled screw. The variants in banjo bolt construction can be rotated during assembly and are fixed after tightening. The variants with plug-in connector, rotated can also be rotated freely after assembly. The seals and lubricants used are silicone-free.