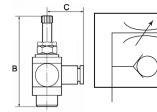

#### **Technical data**

| Operating pressure | 0 - 10 bar              |
|--------------------|-------------------------|
| Temperature range  | -20 to 80 °C            |
| Body               | Nickel-plated brass     |
| Sealant            | NBR                     |
| Silicone-free      | yes                     |
| Function           | Supply air throttle (V) |
| Type of connection | Plug-in connector       |
| Design             | rotating                |
| Thread             | G 1/4                   |
| For hose           | 8 mm                    |
| a/f                | 10 mm                   |
| В                  | 48.8 mm                 |
| С                  | 24.5 mm                 |
|                    |                         |