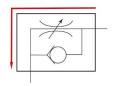

## **Markings for valve functions**

# Supply air throttle

Marking (alphabetical code) V