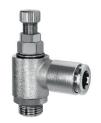

# Throttle check valve

adjustable with knurled screw and slotted-head screwdriver

## PLUS

Art. No. 115701

Type No. 341.038-10-D

Exemplary illustration

For throttling flow rates and regulating the piston speed of cylinders. Small dimensions, ideal for tight spaces. To be screwed directly into the valve or cylinder. The set flow rate can be locked via the lock nut in the version with knurled screw. The variants in banjo bolt construction can be rotated during assembly and are fixed after tightening. The variants with plug-in connector, rotated can also be rotated freely after assembly. The seals and lubricants used are silicone-free.