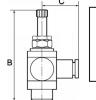

#### **Technical data**

| Operating pressure | 0 - 10 bar              |  |
|--------------------|-------------------------|--|
| Temperature range  | -20 to 80 °C            |  |
| Body               | Nickel-plated brass     |  |
| Sealant            | NBR                     |  |
| Silicone-free      | yes                     |  |
| Function           | Supply air throttle (V) |  |
| Type of connection | Plug-in connector       |  |
| Design             | rotating                |  |
| Thread             | G 3/8                   |  |
| For hose           | 10 mm                   |  |
| a/f                | 14 mm                   |  |
| В                  | 62.2 mm                 |  |
| С                  | 29.0 mm                 |  |
|                    |                         |  |